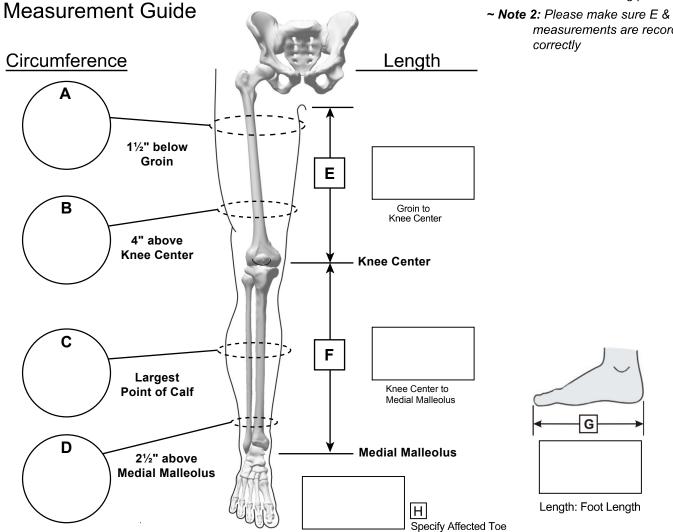

## **MEASUREMENT FORM**

(MUST BE SUBMITTED WITH PATIENT INFORMATION FORM)

| PATIENT NAME                                                                           | Spanish Instructions Required:                        | JAS SALES REPRESENTATIVE                                                                                             |                                                        |
|----------------------------------------------------------------------------------------|-------------------------------------------------------|----------------------------------------------------------------------------------------------------------------------|--------------------------------------------------------|
| MEASUREMENTS TAKEN BY                                                                  |                                                       | CLINIC NAME                                                                                                          |                                                        |
| Step 1: Select Product Line                                                            | Step 2: Select Direction                              | Step 5: Choose Orthosis                                                                                              | Step 6: Take Measurements (Refer to Measurement Guide) |
| ☐ JAS SPS (Rental) ☐ JAS EZ (Purchase) ☐ JAS Dynamic (Rental)                          | ☐ Extension ☐ Dorsiflexion ☐ Flexion ☐ Plantarflexion | ☐ Knee ☐ Ankle ☐ Toe                                                                                                 | A, B, C, D, E, F (See <b>Note 1</b> ) C, D, F, G G, H  |
| Step 3: Select Side                                                                    | Step 4: Patient Information                           | Please note any anomalies (i.e.; sensitive tissue, ex fix, amputation) that could affect fitting in the space below. |                                                        |
| Left                                                                                   | Height                                                |                                                                                                                      |                                                        |
| Right                                                                                  | Weight                                                |                                                                                                                      |                                                        |
| Measurements Inches / Centimeters Send completed form to orders@jointactivesystems.com |                                                       |                                                                                                                      |                                                        |

- ~ Note 1: Patient in sitting position
- ~ Note 2: Please make sure E & F measurements are recorded